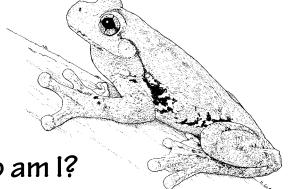

#### Who am I?

I have pads on my toes for good grip. I search for insects amongst the leaves.

lam a tree

I live in moist leaf litter and wait. I suck blood from animals for my food.

lam a \_\_\_\_\_