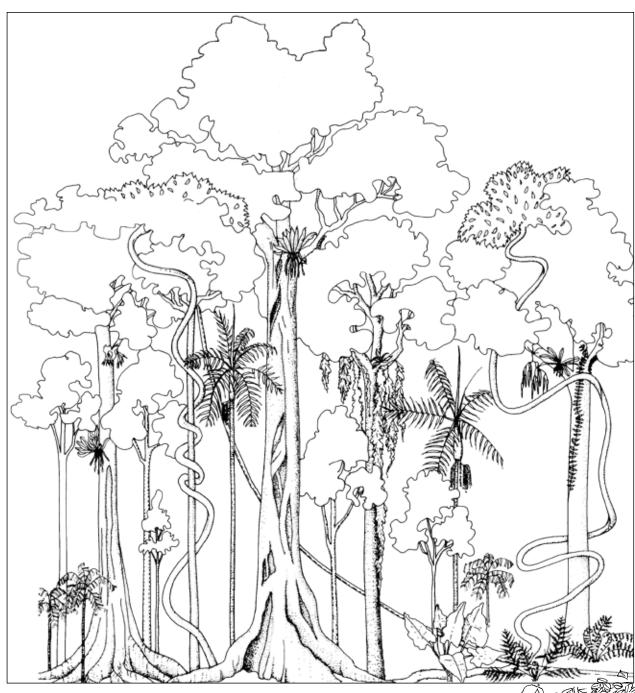

# Name the three layers of the

| Rainforest       |           |                                                                                                                                                                                                                                                                                                                                                                                                                                                                                                                                                                                                                                                                                                                                                                                                                                                                                                                                                                                                                                                                                                                                                                                                                                                                                                                                                                                                                                                                                                                                                                                                                                                                                                                                                                                                                                                                                                                                                                                                                                                                                                                                |
|------------------|-----------|--------------------------------------------------------------------------------------------------------------------------------------------------------------------------------------------------------------------------------------------------------------------------------------------------------------------------------------------------------------------------------------------------------------------------------------------------------------------------------------------------------------------------------------------------------------------------------------------------------------------------------------------------------------------------------------------------------------------------------------------------------------------------------------------------------------------------------------------------------------------------------------------------------------------------------------------------------------------------------------------------------------------------------------------------------------------------------------------------------------------------------------------------------------------------------------------------------------------------------------------------------------------------------------------------------------------------------------------------------------------------------------------------------------------------------------------------------------------------------------------------------------------------------------------------------------------------------------------------------------------------------------------------------------------------------------------------------------------------------------------------------------------------------------------------------------------------------------------------------------------------------------------------------------------------------------------------------------------------------------------------------------------------------------------------------------------------------------------------------------------------------|
|                  | . Layer   | many tree species replication of the september of the sep |
|                  | Layer     | Bangalow Palm Strangler Fig                                                                                                                                                                                                                                                                                                                                                                                                                                                                                                                                                                                                                                                                                                                                                                                                                                                                                                                                                                                                                                                                                                                                                                                                                                                                                                                                                                                                                                                                                                                                                                                                                                                                                                                                                                                                                                                                                                                                                                                                                                                                                                    |
|                  | Layer     | ground herbs                                                                                                                                                                                                                                                                                                                                                                                                                                                                                                                                                                                                                                                                                                                                                                                                                                                                                                                                                                                                                                                                                                                                                                                                                                                                                                                                                                                                                                                                                                                                                                                                                                                                                                                                                                                                                                                                                                                                                                                                                                                                                                                   |
| Where do epiphyt | tes live? | ?                                                                                                                                                                                                                                                                                                                                                                                                                                                                                                                                                                                                                                                                                                                                                                                                                                                                                                                                                                                                                                                                                                                                                                                                                                                                                                                                                                                                                                                                                                                                                                                                                                                                                                                                                                                                                                                                                                                                                                                                                                                                                                                              |
|                  |           |                                                                                                                                                                                                                                                                                                                                                                                                                                                                                                                                                                                                                                                                                                                                                                                                                                                                                                                                                                                                                                                                                                                                                                                                                                                                                                                                                                                                                                                                                                                                                                                                                                                                                                                                                                                                                                                                                                                                                                                                                                                                                                                                |

Where do the plants living in the rainforest get their nutrients?

Name one epiphyte

#### On the diagram below, label the following:

A buttress A mid-layer tree
The canopy layer An emergent tree

An epiphyte A vine
Ground ferns A herb

Where do the plants living in the rainforest get their nutrients?