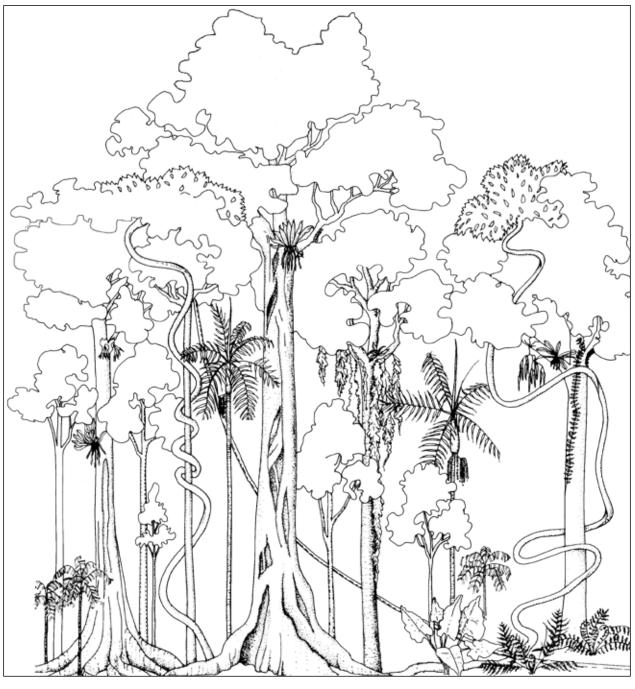

#### On the diagram below, label the following:

A buttress A mid-layer tree
The canopy layer An emergent tree

An epiphyte A vine
Ground ferns A herb

Where do the plants living in the rainforest get their nutrients?