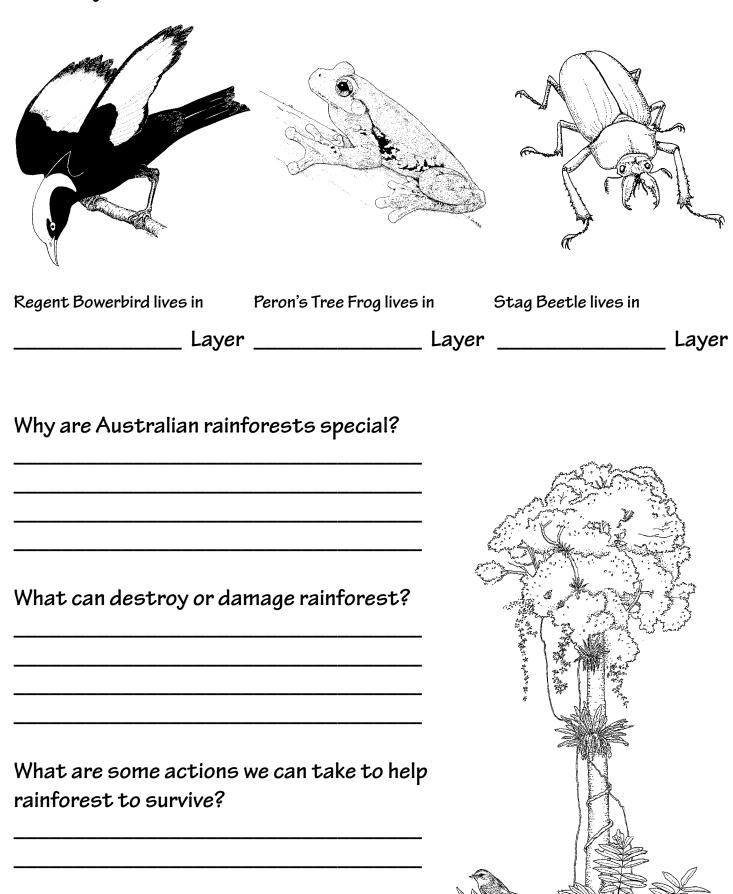

|

Where do the plants living in the rainforest get their nutrients?



Name one epiphyte

#### Which layer of the forest do these three animals live in?



## **RAINFOREST**



Rainforest Stage 3

| What is the importance of rainforests? |                                                                                     |  |  |
|----------------------------------------|-------------------------------------------------------------------------------------|--|--|
|                                        | he World Heritage symbol what do circle and the square mean?                        |  |  |
|                                        | ich link: http://whc.unesco.org/en/emblem/ ine rainforest by mentioning the canopy. |  |  |
| Nar                                    | ne three types of rainforest found in NSW.                                          |  |  |
|                                        | at does rainforest need in order to gro