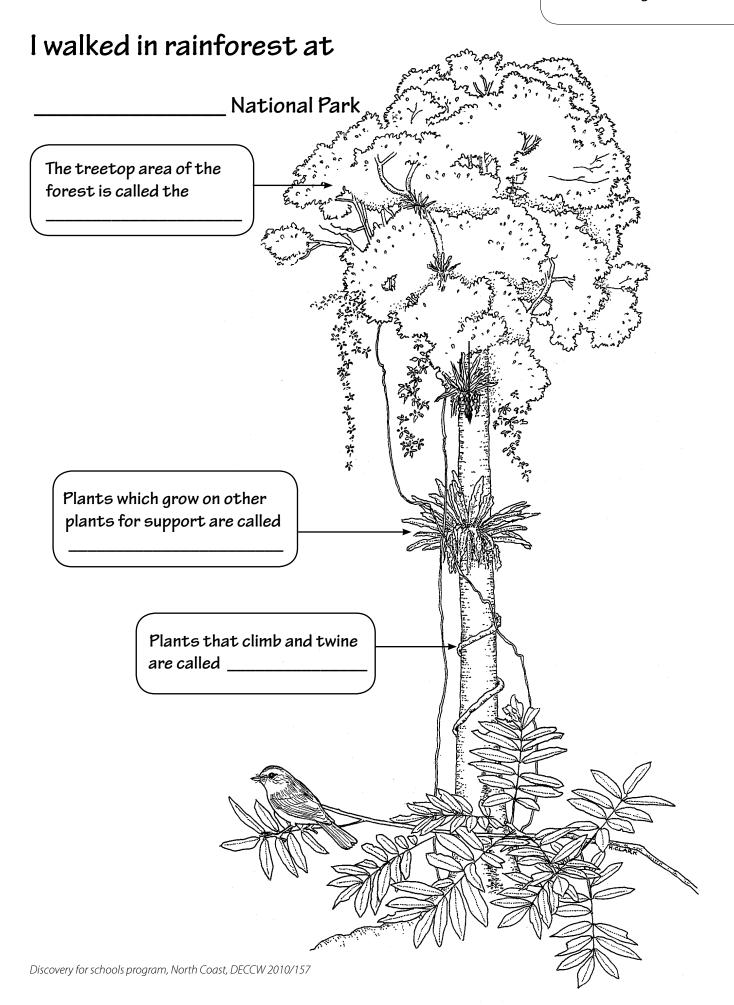

# Name the three layers of the

| Rainforest       |           |                                                                                                                                                                                                                                                                                                                                                                                                                                                                                                                                                                                                                                                                                                                                                                                                                                                                                                                                                                                                                                                                                                                                                                                                                                                                                                                                                                                                                                                                                                                                                                                                                                                                                                                                                                                                                                                                                                                                                                                                                                                                                                                                |
|------------------|-----------|--------------------------------------------------------------------------------------------------------------------------------------------------------------------------------------------------------------------------------------------------------------------------------------------------------------------------------------------------------------------------------------------------------------------------------------------------------------------------------------------------------------------------------------------------------------------------------------------------------------------------------------------------------------------------------------------------------------------------------------------------------------------------------------------------------------------------------------------------------------------------------------------------------------------------------------------------------------------------------------------------------------------------------------------------------------------------------------------------------------------------------------------------------------------------------------------------------------------------------------------------------------------------------------------------------------------------------------------------------------------------------------------------------------------------------------------------------------------------------------------------------------------------------------------------------------------------------------------------------------------------------------------------------------------------------------------------------------------------------------------------------------------------------------------------------------------------------------------------------------------------------------------------------------------------------------------------------------------------------------------------------------------------------------------------------------------------------------------------------------------------------|
|                  | . Layer   | many tree species replication of the september of the sep |
|                  | Layer     | Bangalow Palm Strangler Fig                                                                                                                                                                                                                                                                                                                                                                                                                                                                                                                                                                                                                                                                                                                                                                                                                                                                                                                                                                                                                                                                                                                                                                                                                                                                                                                                                                                                                                                                                                                                                                                                                                                                                                                                                                                                                                                                                                                                                                                                                                                                                                    |
|                  | Layer     | ground herbs                                                                                                                                                                                                                                                                                                                                                                                                                                                                                                                                                                                                                                                                                                                                                                                                                                                                                                                                                                                                                                                                                                                                                                                                                                                                                                                                                                                                                                                                                                                                                                                                                                                                                                                                                                                                                                                                                                                                                                                                                                                                                                                   |
| Where do epiphyt | tes live? | ?                                                                                                                                                                                                                                                                                                                                                                                                                                                                                                                                                                                                                                                                                                                                                                                                                                                                                                                                                                                                                                                                                                                                                                                                                                                                                                                                                                                                                                                                                                                                                                                                                                                                                                                                                                                                                                                                                                                                                                                                                                                                                                                              |
|                  |           |                                                                                                                                                                                                                                                                                                                                                                                                                                                                                                                                                                                                                                                                                                                                                                                                                                                                                                                                                                                                                                                                                                                                                                                                                                                                                                                                                                                                                                                                                                                                                                                                                                                                                                                                                                                                                                                                                                                                                                                                                                                                                                                                |

Where do the plants living in the rainforest get their nutrients?

Name one epiphyte

#### On the diagram below, label the following:

A buttress A mid-layer tree
The canopy layer An emergent tree

An epiphyte A vine
Ground ferns A herb

Where do the plants living in the rainforest get their nutrients?