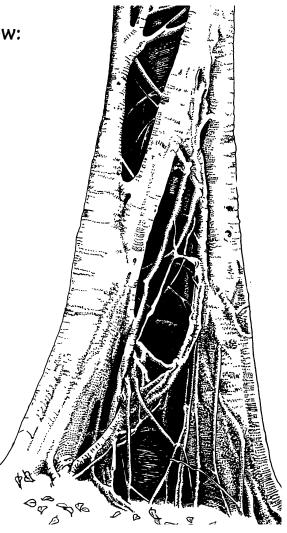

#### On the diagram below, label the following:

A buttress A mid-layer tree
The canopy layer An emergent tree

An epiphyte A vine
Ground ferns A herb

Where do the plants living in the rainforest get their nutrients?